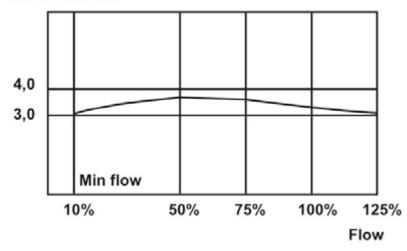

1 lpm @ 1 bar (Q= $Kx\sqrt{P}$ ). Proportioning ratio can be ordered for 0 – 6 %. When ordering for higher then 100% flow or when ordering 6% mention this on order (Larger check valve is needed).

### **Technical specifications**

Weight:

Model: GB 4" BT Size: **DN 100** Foam inlet: **DN 40** Flow rate (max): 6000 lpm Flow rate (min) AFFF/ARC: 600/1200 lpm Flow range AFFF/ARC: 1:10 / 1:5 **Proportioning rate:** 3% Inlet pressure (max): 16 bar Inlet pressure (min): 3 bar K-factor: 1930 Flange type: DIN PN16 Between flange proportions: 58 mm Height: 160 mm

Material: Bronze, Compatible with

4,5 kg

allfoam concentrates



# **GB 4" BT** Proportioner

Extinguishing Systems ➤ Proportioners ➤ GB 4" BT Proportioner

### Pressure drop (bar)



## Percentage of max flow



### Induction ratio