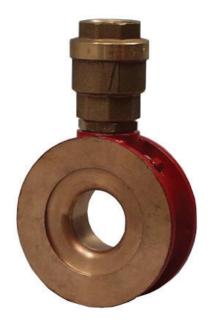

### **GB 4" BT proportioner**

The GB proportioner is a high performance foam proportioner designed for use with foam pumps or bladder tanks. The proportioner comes in sizes from 2 inch up to 10 inch, and is for between flange mounting.

The GB 4" BT is designed to work with Bladdertanks.

The foam proportioning can be either pre-set to any value between 1 and 6% or we deliver the GB with an adjustable valve for selection of mixing ratio between 1 and 6%. K-factor 1 = 1 lpm @ 1 bar (Q= $Kx\sqrt{P}$ ). Proportioning ratio can be ordered for 0 – 6 %. When ordering for higher then 100% flow or when ordering 6% mention this on order (Larger check valve is needed).

### **Technical specifications**

Weight:

Model: GB 4" BT Size: **DN 100** Foam inlet: **DN 40** Flow rate (max): 6000 lpm Flow rate (min) AFFF/ARC: 600/1200 lpm Flow range AFFF/ARC: 1:10 / 1:5 **Proportioning rate:** 3% Inlet pressure (max): 16 bar Inlet pressure (min): 3 bar K-factor: 1930 Flange type: DIN PN16 Between flange proportions: 58 mm Height: 160 mm