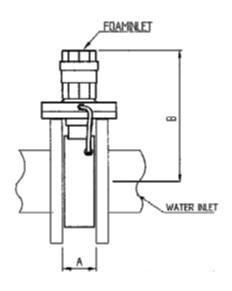

The GB 4" BT is designed to work with Bladdertanks.

The foam proportioning can be either pre-set to any value between 1 and 6% or we deliver the GB with an adjustable valve for selection of mixing ratio between 1 and 6%. K-factor 1 = 1 lpm @ 1 bar (Q= $Kx\sqrt{P}$ ). Proportioning ratio can be ordered for 0 – 6 %. When ordering for higher then 100% flow or when ordering 6% mention this on order (Larger check valve is needed).

### **Technical specifications**

Weight:

Model: GB 4" BT Size: **DN 100** Foam inlet: **DN 40** Flow rate (max): 6000 lpm Flow rate (min) AFFF/ARC: 600/1200 lpm Flow range AFFF/ARC: 1:10 / 1:5 **Proportioning rate:** 3% Inlet pressure (max): 16 bar Inlet pressure (min): 3 bar K-factor: 1930 Flange type: DIN PN16 Between flange proportions: 58 mm Height: 160 mm