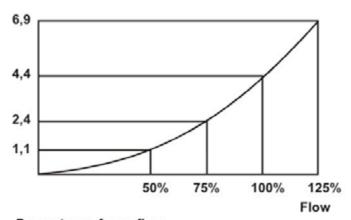

ction of mixing ratio between 1 and 6%. K-factor 1 = 1 lpm @ 1 bar (Q= $Kx\sqrt{P}$ ). Proportioning ratio can be ordered for 0 – 6 %. When ordering for higher then 100% flow or when ordering 6% mention this on order (Larger check valve is needed).

### **Technical specifications**

Weight:

Model: GB 4" BT Size: **DN 100** Foam inlet: **DN 40** Flow rate (max): 6000 lpm Flow rate (min) AFFF/ARC: 600/1200 lpm Flow range AFFF/ARC: 1:10 / 1:5 **Proportioning rate:** 3% Inlet pressure (max): 16 bar Inlet pressure (min): 3 bar K-factor: 1930 Flange type: DIN PN16 Between flange proportions: 58 mm Height: 160 mm

Material: Bronze, Compatible with

4,5 kg

allfoam concentrates



# **GB 4" BT** Proportioner

Extinguishing Systems ➤ Proportioners ➤ GB 4" BT Proportioner

### Pressure drop (bar)



## Percentage of max flow



### Induction ratio