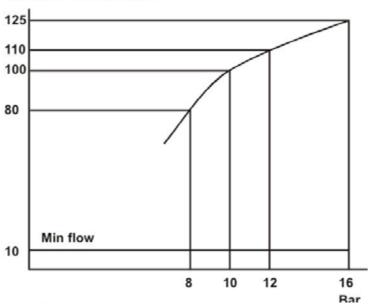

1 and 6%. K-factor 1 = 1 lpm @ 1 bar (Q= $Kx\sqrt{P}$ ). Proportioning ratio can be ordered for 0 – 6 %. When ordering for higher then 100% flow or when ordering 6% mention this on order (Larger check valve is needed).

### **Technical specifications**

Weight:

Model: GB 4" BT Size: **DN 100** Foam inlet: **DN 40** Flow rate (max): 6000 lpm Flow rate (min) AFFF/ARC: 600/1200 lpm Flow range AFFF/ARC: 1:10 / 1:5 **Proportioning rate:** 3% Inlet pressure (max): 16 bar Inlet pressure (min): 3 bar K-factor: 1930 Flange type: DIN PN16 Between flange proportions: 58 mm Height: 160 mm

Material: Bronze, Compatible with

4,5 kg

allfoam concentrates



# **GB 4" BT** Proportioner

Extinguishing Systems ➤ Proportioners ➤ GB 4" BT Proportioner

### Pressure drop (bar)



## Percentage of max flow



### Induction ratio